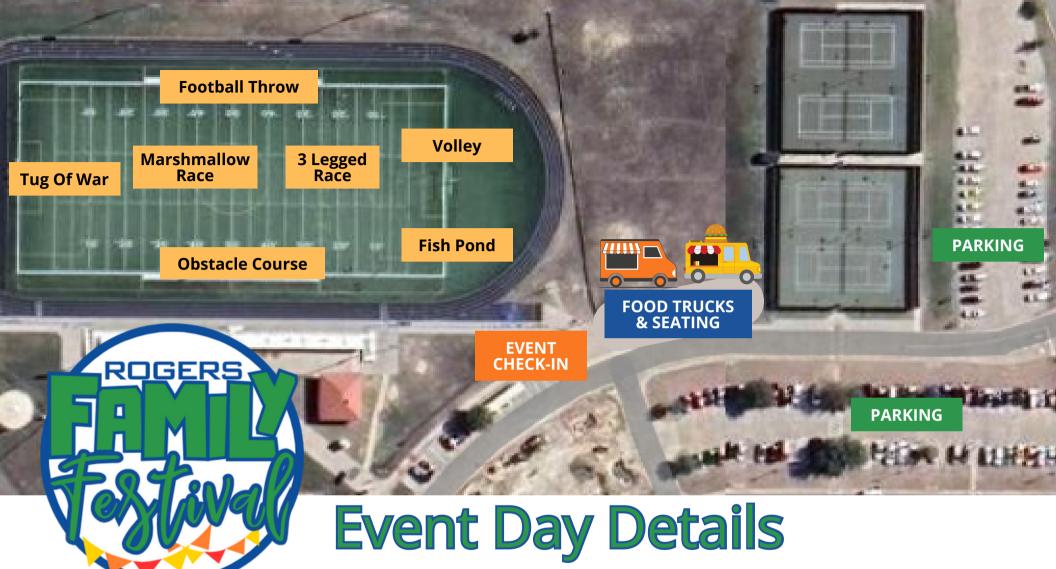

**Thank You Sponsors!** 

- Parking is available at 5:30 PM in areas labeled "Parking" on the map.
- Check-in begins at 5:30 at the event check-in desk to receive your giveaway tickets!
- Hold onto your ticket stubs to see if you've won a giveaway prize! Winners will be announced at the event at 7:00 PM and on our social media channels. You do not have to be present to win but you must have your ticket stub.
- Restrooms at the field will not be accessible during the event, so plan in advance!
- **Food Trucks** will be on-site with options for everyone! Boardwalk Bites and Kona Ice will accept cash and card. Easy Slider will accept card only.